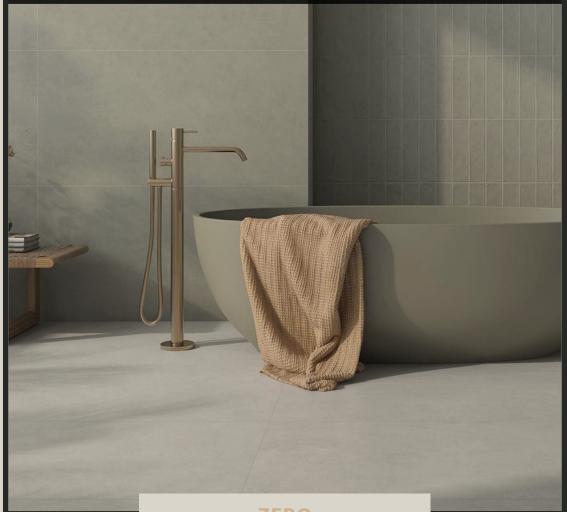

ZERO

Inspired by the clean, industrial beauty of poured concrete, this collection combines subtle tonal movement with a smooth glazed finish, creating an effortlessly contemporary aesthetic for both residential and commercial settings. The subtle cement-effect surface enhances light reflection, while the clean-cut rectified edges ensure an elegant finish across large installations. Available in four versatile shades, the Zero range offers a muted palette that complements minimalist architecture and refined design schemes.

## ZERO

GLAZED PORCELAIN

MEASUREMENTS: 608 X 608MM / 24 X 24" QUANTITY PER SQUARE METRE: 2.7