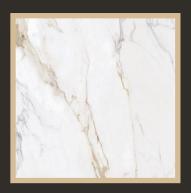

The elegant and distinctive design of the Regency Marble collection is an excellent reflection of traditional Calacatta marble, which is known for its distinctive grey and gold veins. With a white rectified body and either a polished or satin finish available, these porcelain tiles will make a stunning addition to both walls and floors.

## **REGENCY MARBLE**

PORCELAIN TILES

MEASUREMENTS: 300 X 600MM / 12 X 24"
600 X 600MM / 24 X 24"

600 X 1200MM / 24 X 48"

QUANTITY PER SQUARE METRE: 5.55, 2.78 OR 1.38

SATIN FINISH AVAILABLE