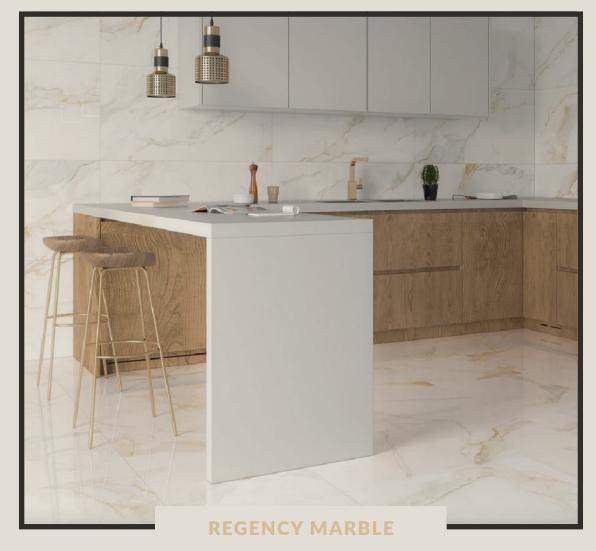

The elegant and distinctive design of the Regency Marble collection is an excellent reflection of traditional Calacatta marble, which is known for its distinctive grey and gold veins. With a white rectified body and either a polished or satin finish available, these porcelain tiles will make a stunning addition to both walls and floors.

## **REGENCY MARBLE**

PORCELAIN TILES

MEASUREMENTS: 300 X 600MM / 12 X 24"
600 X 600MM / 24 X 24"

600 X 1200MM / 24 X 48"

QUANTITY PER SQUARE METRE: 5.55, 2.78 OR 1.38

SATIN FINISH AVAILABLE