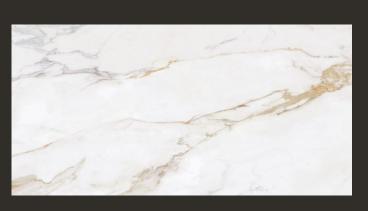

The elegant and distinctive design of the Regency Marble collection is an excellent reflection of traditional Calacatta marble, which is known for its distinctive grey and gold veins. With a white rectified body and either a polished or satin finish available, these porcelain tiles will make a stunning addition to both walls and floors.

## **REGENCY MARBLE**

PORCELAIN TILES

MEASUREMENTS: 300 X 600MM / 12 X 24"
600 X 600MM / 24 X 24"

600 X 1200MM / 24 X 48"

QUANTITY PER SQUARE METRE: 5.55, 2.78 OR 1.38

SATIN FINISH AVAILABLE