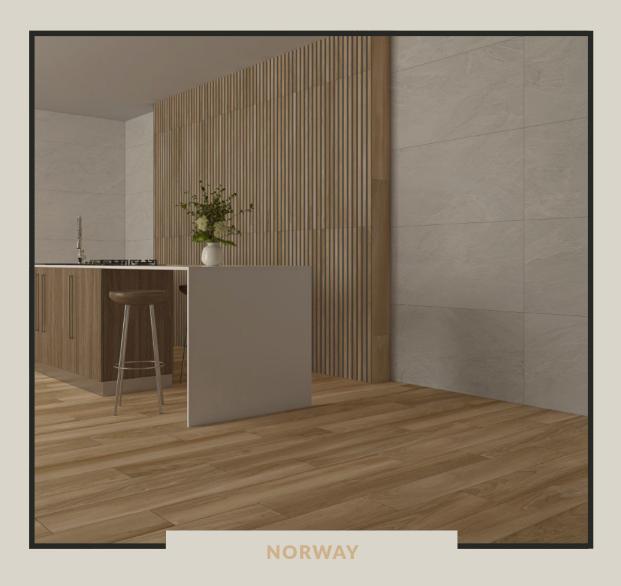

Our Norway range of wood-effect porcelain tiles offer the perfect blend of natural beauty and contemporary design, and with both plain and decorative designs available, these tiles will add an interesting finish to every space. The elongated shape of the natural wood-effect plain tiles serve as the perfect backdrop to the decor designs, which can be arranged either horizontally of vertically to create a stunning pattern.

## **NORWAY**

DECORATIVE WOOD TILES

PLAIN TILES: 200 X 1200MM / 8 X 48"

QUANTITY PER SQUARE METRE: 4.16

DECOR TILES: 600X1200MM / 24 X 48"

QUANTITY PER SQUARE METRE: 1.38