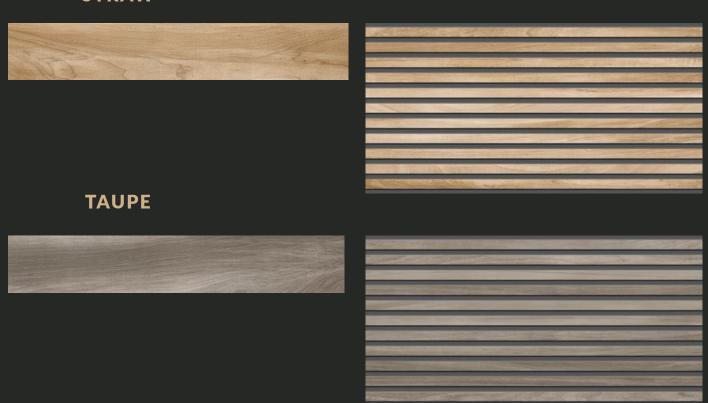

Our Norway range of wood-effect porcelain tiles offer the perfect blend of natural beauty and contemporary design, and with both plain and decorative designs available, these tiles will add an interesting finish to every space. The elongated shape of the natural wood-effect plain tiles serve as the perfect backdrop to the decor designs, which can be arranged either horizontally of vertically to create a stunning pattern.

- Porcelain
- Wood effect
- Wall and floor tiles

## **NORWAY**

DECORATIVE WOOD TILES

PLAIN TILES: 200 X 1200MM / 8 X 48"

QUANTITY PER SQUARE METRE: 4.16

DECOR TILES: 600X1200MM / 24 X 48"

QUANTITY PER SQUARE METRE: 1.38

## **STRAW**