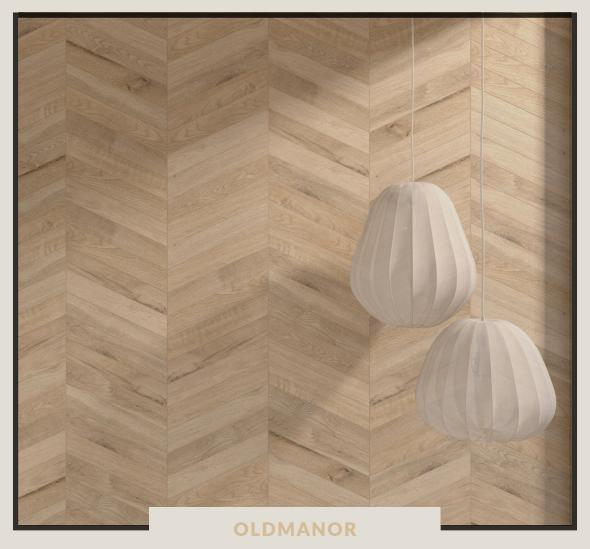

These wood effect tiles are ideal for those who are looking to add warmth and character to a tiled wall or floor area, with the added benefits of being durable and practical. The realistic wood grain effect is available in a range of finishes, and thanks to their size, there are a multitude of potential layouting options. A popular choice is the chevron style pattern, which can be used to create a bold statement within hallways, bathrooms and kitchens.

## **OLDMANOR**

WOOD EFFECT TILES

MEASUREMENTS: 80 X 442MM / 3.14 X 17.4"

QUANTITY PER SQUARE METRE: 29

**AMBAR**