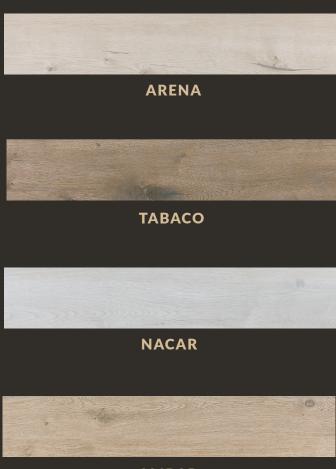

## **OLDMANOR**

WOOD EFFECT TILES

MEASUREMENTS: 80 X 442MM / 3.14 X 17.4"

QUANTITY PER SQUARE METRE: 29

**AMBAR**