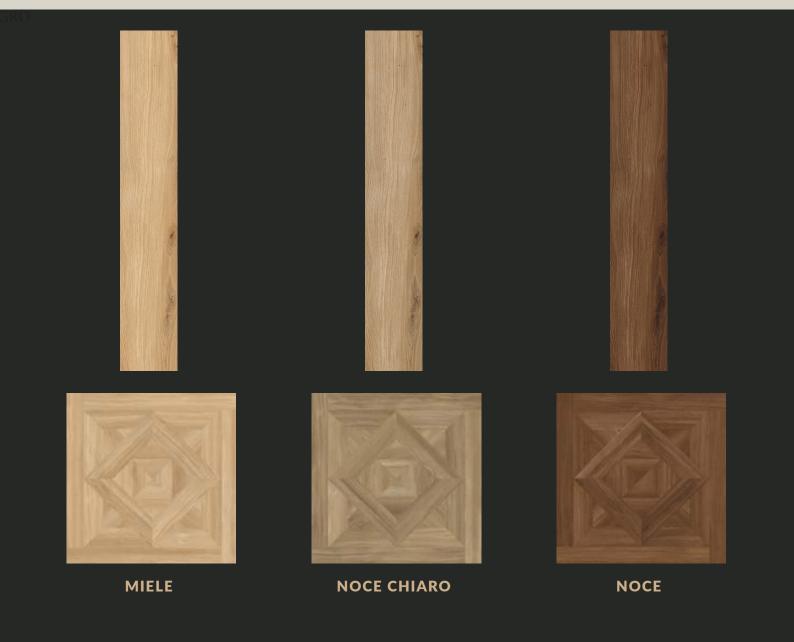

Blending refined Italian craftsmanship with the timeless appeal of natural wood, our Legno offers a premium porcelain stoneware collection designed for sophisticated spaces. Available in the warm, contemporary tones of Miele, Noce Chiaro, and Noce, each tile captures the intricate grain, rich textures, and authentic warmth of real timber. Precision-engineered for durability and effortless elegance, these matt tiles are available in both decorative square sizes and a versatile plank format.

## **LEGNO**

ITALIAN WOOD EFFECT

MEASUREMENTS: 610X610MM (24" X 24"), 900X900MM\* (36" X 36") AND 1200X200MM (48" X 8")

QUANTITY PER SQUARE METRE: 2.7, 4.2\* OR 1.2

\*AVAILABLE BY SPECIAL ORDER