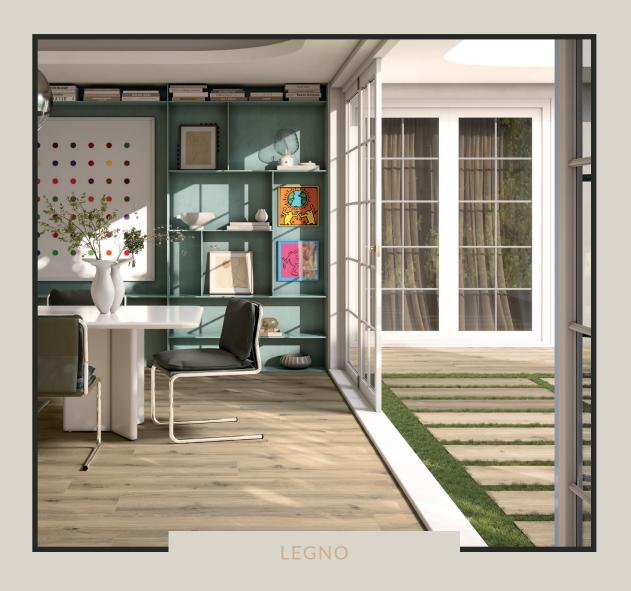

Blending refined Italian craftsmanship with the timeless appeal of natural wood, our Legno offers a premium porcelain stoneware collection designed for sophisticated spaces. Available in the warm, contemporary tones of Miele, Noce Chiaro, and Noce, each tile captures the intricate grain, rich textures, and authentic warmth of real timber. Precision-engineered for durability and effortless elegance, these matt tiles are available in both decorative square sizes and a versatile plank format.

## **LEGNO**

ITALIAN WOOD EFFECT

MEASUREMENTS: 610X610MM (24" X 24"), 900X900MM\* (36" X 36") AND 1200X200MM (48" X 8")

QUANTITY PER SQUARE METRE: 2.7, 4.2\* OR 1.2

\*AVAILABLE BY SPECIAL ORDER