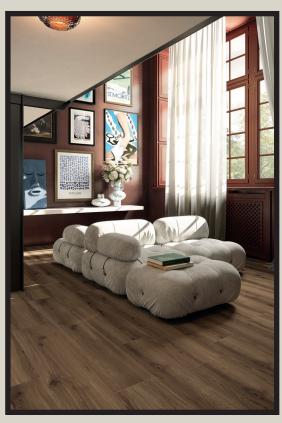

Blending refined Italian craftsmanship with the timeless appeal of natural wood, our Legno offers a premium porcelain stoneware collection designed for sophisticated spaces. Available in the warm, contemporary tones of Miele, Noce Chiaro, and Noce, each tile captures the intricate grain, rich textures, and authentic warmth of real timber. Precision-engineered for durability and effortless elegance, these matt tiles are available in both decorative square sizes and a versatile plank format.

## **LEGNO**

ITALIAN WOOD EFFECT

MEASUREMENTS: 610X610MM (24" X 24"), 900X900MM\* (36" X 36") AND 1200X200MM (48" X 8")

QUANTITY PER SQUARE METRE: 2.7, 4.2\* OR 1.2

\*AVAILABLE BY SPECIAL ORDER