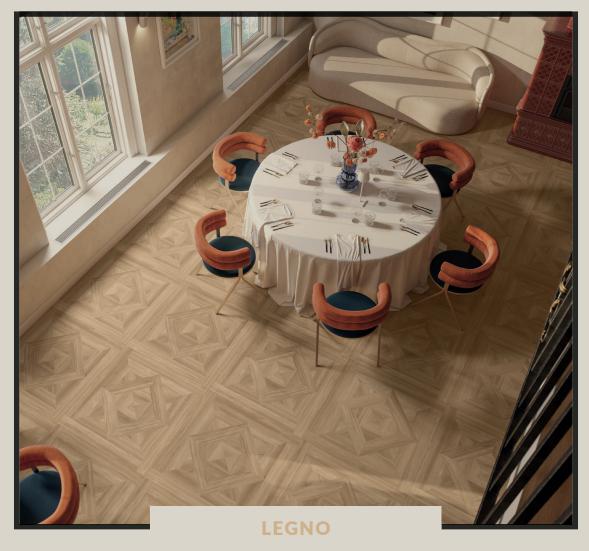

Blending refined Italian craftsmanship with the timeless appeal of natural wood, our Legno offers a premium porcelain stoneware collection designed for sophisticated spaces. Available in the warm, contemporary tones of Miele, Noce Chiaro, and Noce, each tile captures the intricate grain, rich textures, and authentic warmth of real timber. Precision-engineered for durability and effortless elegance, these matt tiles are available in both decorative square sizes and a versatile plank format.

## **LEGNO**

ITALIAN WOOD EFFECT

MEASUREMENTS: 610X610MM (24" X 24"), 900X900MM\* (36" X 36") AND 1200X200MM (48" X 8")

QUANTITY PER SQUARE METRE: 2.7, 4.2\* OR 1.2

\*AVAILABLE BY SPECIAL ORDER