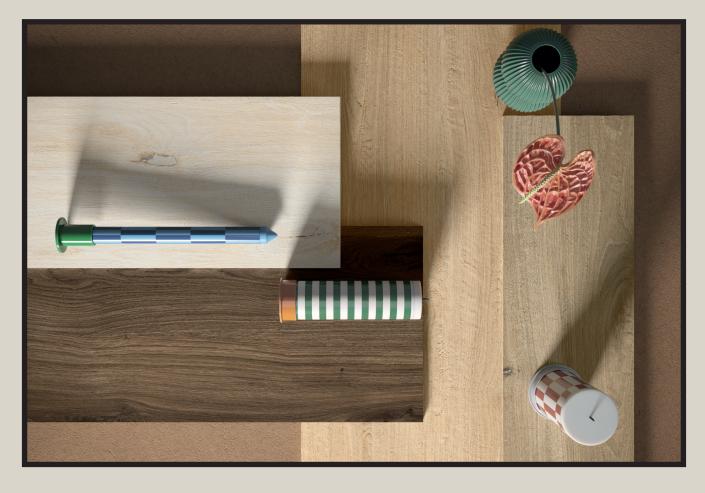

Blending refined Italian craftsmanship with the timeless appeal of natural wood, our Legno offers a premium porcelain stoneware collection designed for sophisticated spaces. Available in the warm, contemporary tones of Miele, Noce Chiaro, and Noce, each tile captures the intricate grain, rich textures, and authentic warmth of real timber. Precision-engineered for durability and effortless elegance, these matt tiles are available in both decorative square sizes and a versatile plank format.

## **LEGNO**

ITALIAN WOOD EFFECT

MEASUREMENTS: 610X610MM (24" X 24"), 900X900MM\* (36" X 36") AND 1200X200MM (48" X 8")

QUANTITY PER SQUARE METRE: 2.7, 4.2\* OR 1.2

\*AVAILABLE BY SPECIAL ORDER