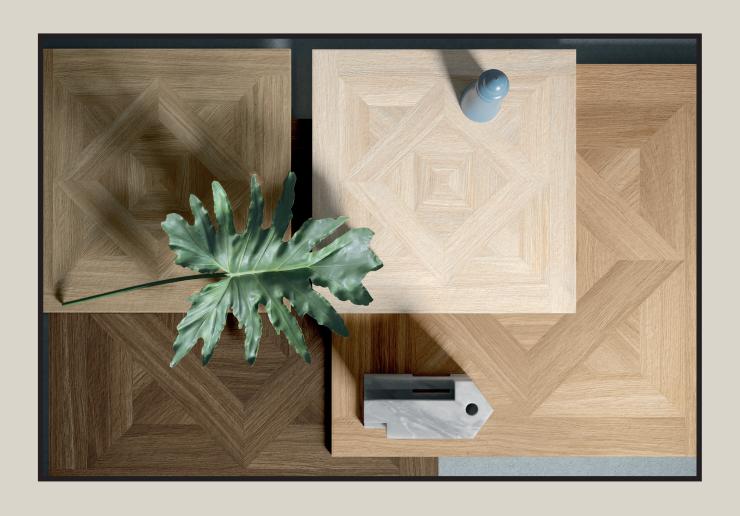

Blending refined Italian craftsmanship with the timeless appeal of natural wood, our Legno offers a premium porcelain stoneware collection designed for sophisticated spaces. Available in the warm, contemporary tones of Miele, Noce Chiaro, and Noce, each tile captures the intricate grain, rich textures, and authentic warmth of real timber. Precision-engineered for durability and effortless elegance, these matt tiles are available in both decorative square sizes and a versatile plank format.

## **LEGNO**

ITALIAN WOOD EFFECT

MEASUREMENTS: 610X610MM (24" X 24"), 900X900MM\* (36" X 36") AND 1200X200MM (48" X 8")

QUANTITY PER SQUARE METRE: 2.7, 4.2\* OR 1.2

\*AVAILABLE BY SPECIAL ORDER