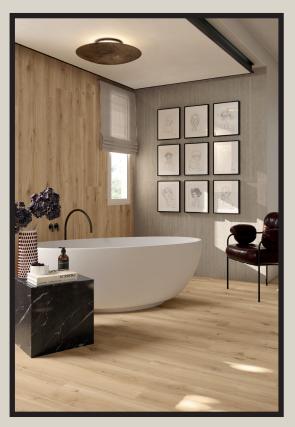

Blending refined Italian craftsmanship with the timeless appeal of natural wood, our Legno offers a premium porcelain stoneware collection designed for sophisticated spaces. Available in the warm, contemporary tones of Miele, Noce Chiaro, and Noce, each tile captures the intricate grain, rich textures, and authentic warmth of real timber. Precision-engineered for durability and effortless elegance, these matt tiles are available in both decorative square sizes and a versatile plank format.

## **LEGNO**

ITALIAN WOOD EFFECT

MEASUREMENTS: 610X610MM (24" X 24"), 900X900MM\* (36" X 36") AND 1200X200MM (48" X 8")

QUANTITY PER SQUARE METRE: 2.7, 4.2\* OR 1.2

\*AVAILABLE BY SPECIAL ORDER